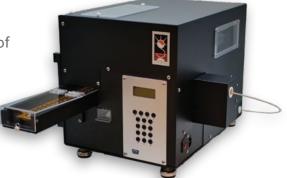

Autoloader and accessories

Autoloader and Lab Analyzer assembly

### **Technical specifications**

- Size\*: 56 x 72 x 38 cm / 26 x 28 x 15 in
- Weight: 20 kg / 44 lbs.
- Power: 120 VAC / 15 A or 220 VAC / 8 A
- \* Recommended bench dimensions of 183 x 75 cm (72 x 30 in) to accommodate the Autoloader, the Lab Analyzer and the operational computer