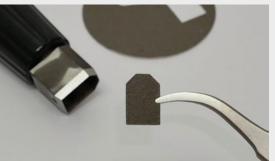

### **Features and Specifications**

- Removable sample tray with capacity for 36 samples
- Redesigned quartz spoon and sample punch with 1.41 cm<sup>2</sup>
- · Built-in cooling on the tray chamber
- · Anti-static device for easy filter handling
- · Analyzed filters collection system
- Built-in keypad and LCD for manual control
- · Seamless integration with OCEC software
- · Easy analyzer coupling/decoupling
- Supplied with 2 sample trays, 2 spoons, 1 sample punch and 1 set of tools