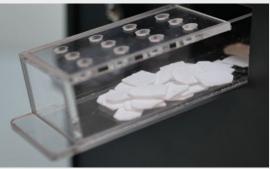

### **Features and Specifications**

- Removable sample tray with capacity for 36 samples
- Redesigned quartz spoon and sample punch with 1.41 cm<sup>2</sup>
- · Built-in cooling on the tray chamber
- · Anti-static device for easy filter handling
- · Analyzed filters collection system
- Built-in keypad and LCD for manual control
- · Seamless integration with OCEC software
- · Easy analyzer coupling/decoupling
- Supplied with 2 sample trays, 2 spoons, 1 sample punch and 1 set of tools