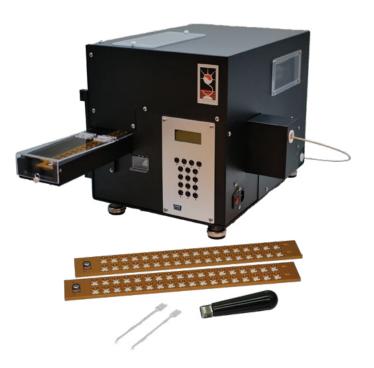

### **Features and Specifications**

- Removable sample tray with capacity for 36 samples
- Redesigned quartz spoon and sample punch with 1.41 cm<sup>2</sup>
- · Built-in cooling on the tray chamber
- · Anti-static device for easy filter handling
- · Analyzed filters collection system
- Built-in keypad and LCD for manual control
- · Seamless integration with OCEC software
- · Easy analyzer coupling/decoupling
- Supplied with 2 sample trays, 2 spoons, 1 sample punch and 1 set of tools

Autoloader and accessories

Autoloader and Lab Analyzer assembly