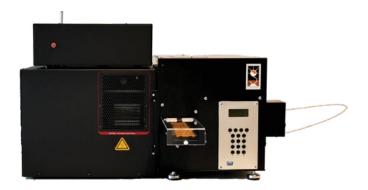

analysis
- More than doubles analysis capability
- · Enclosed filter area with built-in cooling
- Compatible with all M5L model analyzers

Unified and seamless software integration

 Individual selection of sample and analysis parameters

 Auto-standby and fail-safe functions



### **Features and Specifications**

- Removable sample tray with capacity for 36 samples
- Redesigned quartz spoon and sample punch with 1.41 cm<sup>2</sup>
- · Built-in cooling on the tray chamber
- · Anti-static device for easy filter handling
- · Analyzed filters collection system
- Built-in keypad and LCD for manual control
- · Seamless integration with OCEC software
- · Easy analyzer coupling/decoupling
- Supplied with 2 sample trays, 2 spoons, 1 sample punch and 1 set of tools



Autoloader and accessories



Autoloader and Lab Analyzer assembly

### **Technical specifications**

- Size\*: 56 x 72 x 38 cm / 26 x 28 x 15 in
- Weight: 20 kg / 44 lbs.
- Power: 120 VAC / 15 A or 220 VAC / 8 A
- \* Recommended bench dimensions of 183 x 75 cm (72 x 30 in) to accommodate the Autoloader, the Lab Analyzer and the operational computer

#### **Requirements:**

The Autoloader may be purchased in a combo with a new Lab OCEC analyzer, or individually as an upgrade to existing Lab analyzers fulfilling the following requirements:

- Compatible add-on with all M5L Lab OCEC Analyzers
- Contact us for M4L Lab OCEC analyzers compatibility
- Operating PC with Windows 7, 8, 10 or 11 (preferred), running the latest version of operation and calculation software



#### MAIN OFFICE AND SALES

10180 SW Nimbus Avenue S